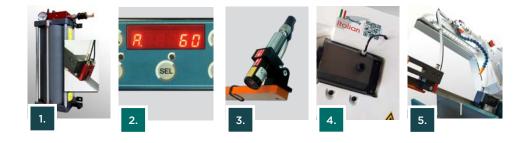

## **Optional**

- 1. Air/oil lubrication system 3lt. 2 elements
- 2. Digital angle integrated in the front display
- 3. Laser-line for positioning
- 4. Sensor for monitoring blade rotation
- 5. Working LED light
- ▲ Thickness for cutting at 90° (mm 300 x 120 h)