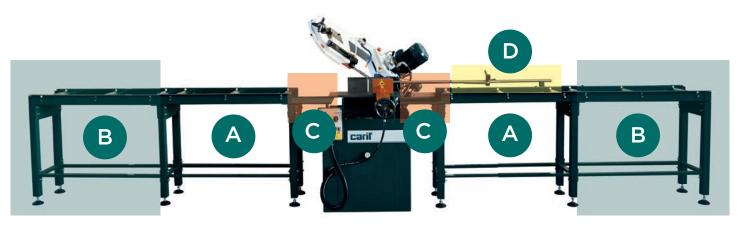

## **Roller units**

- Modular roller-unit type "A":
  length 1m width 400 mm capacity 0,9 t/m
- Modular roller-unit type "B":
  length 1m width 400 mm capacity 0,9 t/m
- Plan type "C" for connection roller-unit type "A" to the machine : width 400 mm
- Roller stand / material support with standard feet
- Roller stand / material support with wheel

## **Measuring Device**

- Measuring device graduated in mm type "D": L = 1000mm
- CARIF MS Measuring System: L = 2300mm Additional meters for CARIF MS (over 2mt)
- CARIF DMS Digital Measuring System: L = 2300mm Additional meters for CARIF DMS (over 2,3mt)