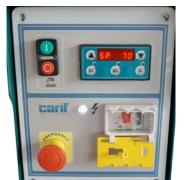

## Carif 260 BSA VAR-E

### SEMI-AUTOMATIC COMPLETELY HYDRAULIC BAND SAW+Speed Variator







### **CUTTING CAPACITY**

#### **Standard Features:**

- 1. Robust base structure in steel (T=5mm) powder painted with polished and smooth finishing.
- 2. Bow structure in special aluminum alloy hardened.
- 3. Patented Hydraulic system for a fine regulation of bow feed and cutting pressure.
- 4. Electronic speed variator Kw 2,2; speed range 15÷100 m/1'.
- 5. Miter cutting -45°/+60°; bow rotation through conical bearings independent from the plans for piece support.
- 6. Electrical cabinet easy to move integrated with front display for: rapid setting of frame position, cutting speed regulation, piece counter.
- 7. Wide Plans for piece support for a comfortable and practical cutting area.
- 8. Complete coolant equipment of 50 lt. tank with electro-pump 3ph. inside the basement.
- 9. Me