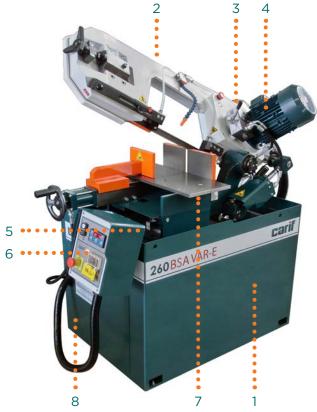

#### **Standard Features:**

- 1. Robust base structure in steel (T=5mm) powder painted with polished and smooth finishing.
- 2. Bow structure in special aluminum alloy hardened.
- 3. Patented Hydraulic system for a fine regulation of bow feed and cutting pressure.
- 4. Electronic speed variator Kw 2,2; speed range 15÷100 m/1'.
- 5. Miter cutting -45°/+60°; bow rotation through conical bearings independent from the plans for piece support.
- 6. Electrical cabinet easy to move integrated with front display for: rapid setting of frame position, cutting speed regulation, piece counter.
- 7. Wide Plans for piece support for a comfortable and practical cutting area.
- 8. Complete coolant equipment of 50 lt. tank with electro-pump 3ph. inside the basement.
- 9. Measuring device L=500 mm with height regulation.
- Large chips container for easy cleaning.
- Bimetal blade M42 mm 2450x27x0,9, cardboard box + pallet, service wrenches, instruction manual and spare parts list.