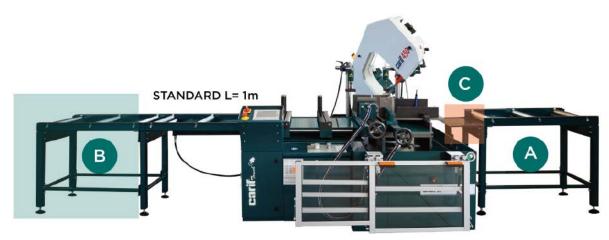

### **Roller units**

Modular roller-unit type "A" : length 1m – width 500 mm – capacity 3 t/m Modular roller-unit type "B" : length 1m – width 500 mm – capacity 3 t/m Plan type "C" for connection roller-unit type "A" to the machine : width 500 mm