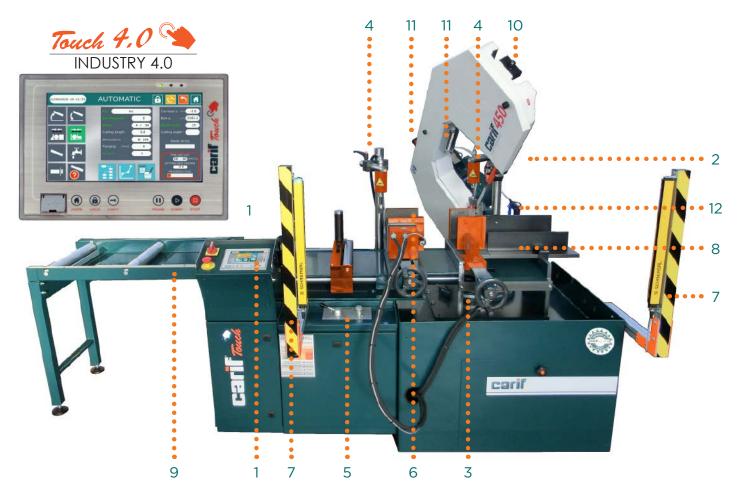

#### **Standard Features:**

- 1. Touch screen LED
- 2. Speed moto-variator, electronic version Kw 4
- 3. Graduated plate for miter cutting 0/60° independent from the plans for pieces support
- 4. 2 Hydraulic devices for vertical clamping of bars
- 5. Hydraulic block for a fine regulation of bow feed and cutting pressure
- 6. Hardened and carburized jaws for strong fixture and moving of full bars
- 7. Safety guards front and back
- 8. Wide Plans for piece support for a comfortable and practical cutting area
- 9. Roller-unit L=1m for bar support
- 10. Sensor for monitoring blade rotation
- 11. Working LED light and emergency light
- 12. Flushing hose
- 35Lt. Hydraulic oil for hydraulic power-pack
- Complete coolant equipment of 50 Lt. tank with electro-pump
- Bimetal blade M42 mm 3660x34x1,1, cardboard box + pallet, service wrenches, instruction manual and spare parts list