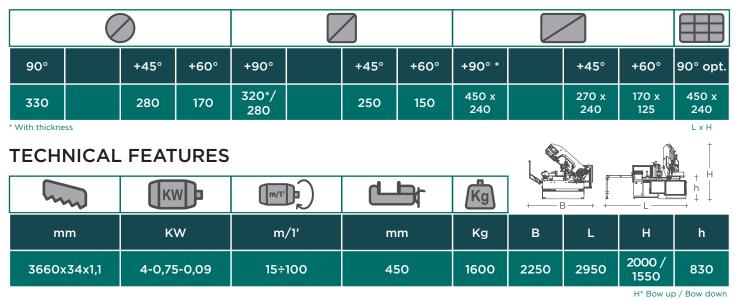

/60° independent from the plans for pieces support
- 4. 2 Hydraulic devices for vertical clamping of bars
- 5. Hydraulic block for a fine regulation of bow feed and cutting pressure
- 6. Hardened and carburized jaws for strong fixture and moving of full bars
- 7. Safety guards front and back
- 8. Wide Plans for piece support for a comfortable and practical cutting area
- 9. Roller-unit L=1m for bar support
- 10. Sensor for monitoring blade rotation
- 11. Working LED light and emergency light
- 12. Flushing hose
- 35Lt. Hydraulic oil for hydraulic power-pack
- Complete coolant equipment of 50 Lt. tank with electro-pump
- Bimetal blade M42 mm 3660x34x1,1, cardboard box + pallet, service wrenches, instruction manual and spare parts list

# 450 BA CNC Touch 4.0 St CELL

#### CUTTING CAPACITY



## Optional

- 1. Air/oil lubrication system 3lt. 2 elements
- 2. Digital angle display
- 3. Laser line for positioning
- 4. Slide for cut pieces



### **Roller units**

Modular roller-unit type "A" : length 1m – width 500 mm – capacity 3 t/m Modular roller-unit type "B" : length 1m – width 500 mm – capacity 3 t/m Plan type "C" for connection roller-unit type "A" to the machine : width 500 mm