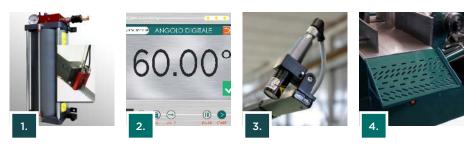

## Optional

- 1. Air/oil lubrication system 3lt. 2 elements
- 2. Digital angle display
- 3. Laser line for positioning
- 4. Slide for cut pieces